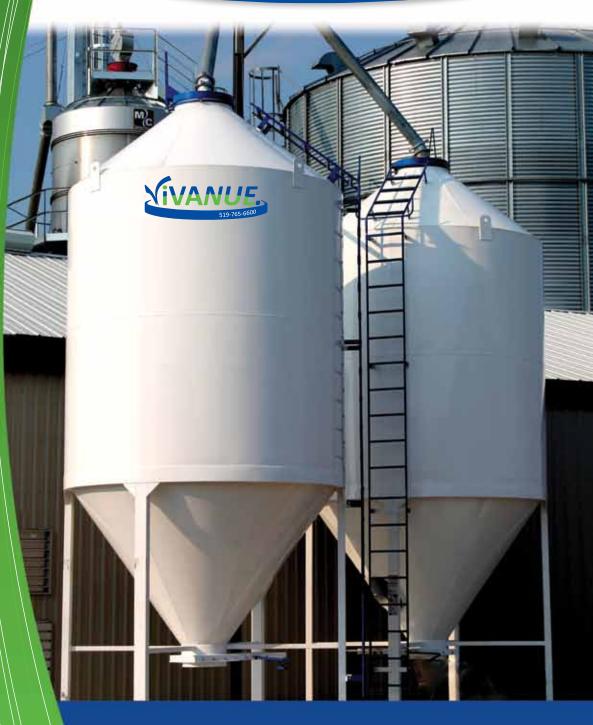

#### **Multiple Bin Projects**

Belt Conveyors
Screw Augers
Under Bin Conveyors
Drag Conveyors
Bucket Elevators
Weigh Scales

Multiple 5000 bu bins provide better utilization of storage for various grades and types of grain.

## Built on a **SOLID** foundation

ViVANUE. builds optional steel foundations including the extra heavy duty double skid providing flexibility and long term value... A foundation you can trust!

## **Size & Specification**

| Model  | Bushel | CuFt | Imp Tom | 37#M.T | MT  | Height | Auger | Legs |
|--------|--------|------|---------|--------|-----|--------|-------|------|
| B9610  | 797    | 938  | 29      | 15.8   | 26  | 22′    | 36′   | 4    |
| B9615  | 1098   | 1292 | 40      | 21.7   | 36  | 27′    | 44′   | 4    |
| B1215  | 1843   | 2168 | 67      | 36.5   | 61  | 29′    | 49′   | 6    |
| B1220  | 2323   | 2733 | 85      | 46     | 77  | 34'    | 57′   | 6    |
| B13620 | 2892   | 3402 | 105     | 57.2   | 96  | 33'    | 55′   | 6    |
| B13625 | 3500   | 4118 | 128     | 69.3   | 116 | 38′    | 63'   | 6    |
| B1525  | 4387   | 5161 | 160     | 86.8   | 145 | 39'    | 65′   | 8    |