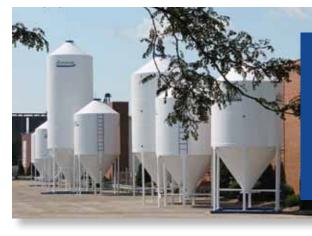

#### **Multiple Bin Projects**

Belt Conveyors
Screw Augers
Under Bin Conveyors
Drag Conveyors
Bucket Elevators
Weigh Scales

Multiple 5000 bu bins provide better utilization of storage for various grades and types of grain.

These are our most popular sizes and may be in stock for immediate delivery.

ViVANUE. bins sizes available from 72 cubic feet up to 10,600 cu ft.

Ask about our new 18'6" diameter patent pending Bin-In-A-Box.

#### Variety of Selection

ViVANUE. builds bins in many heights and diameters for every application. For your specific application please contact us directly.

**Delivery** ViVANUE. delivers and installs bins with our equipment.