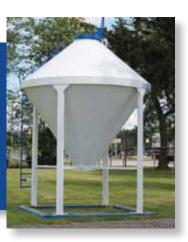

### **No-Shovel Bin**

With the exclusive V-slip coating nothing sticks inside your bin. This DuPont coating uses PTFE to create a non-stick surface, similar to a non-stick frying pan. This means that you never have to climb inside your bin again.